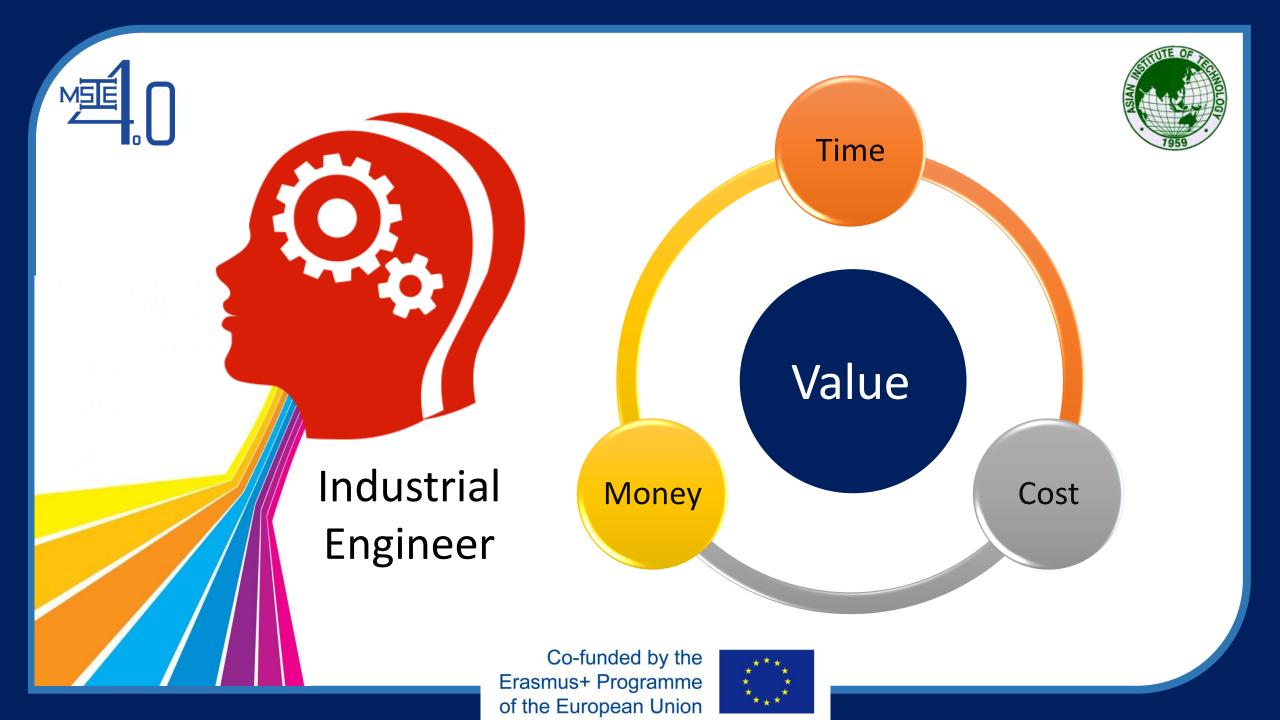

## **Customer's PIE Approach**

Establish a digital record

Customer Experience

Customer's

P: PIE

Customer Perception

Customer Involvement

Assess, Analysis and Visualize

Generate new experience offerings