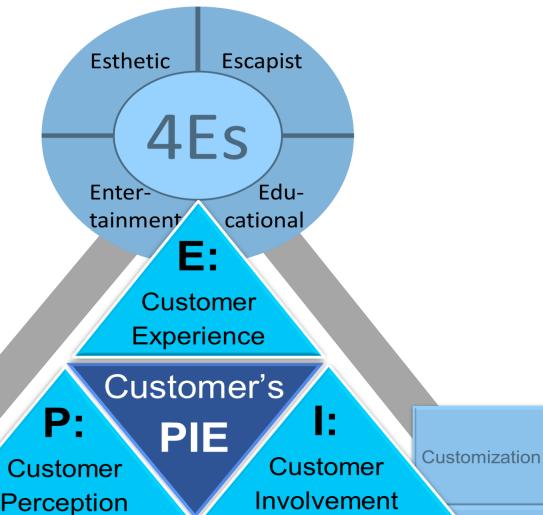

## **Customer's PIE Approach**

Establish a digital record

Customer Experience

Customer's

P: PIE

Customer Perception

Customer Involvement

Assess, Analysis and Visualize

Generate new experience offerings