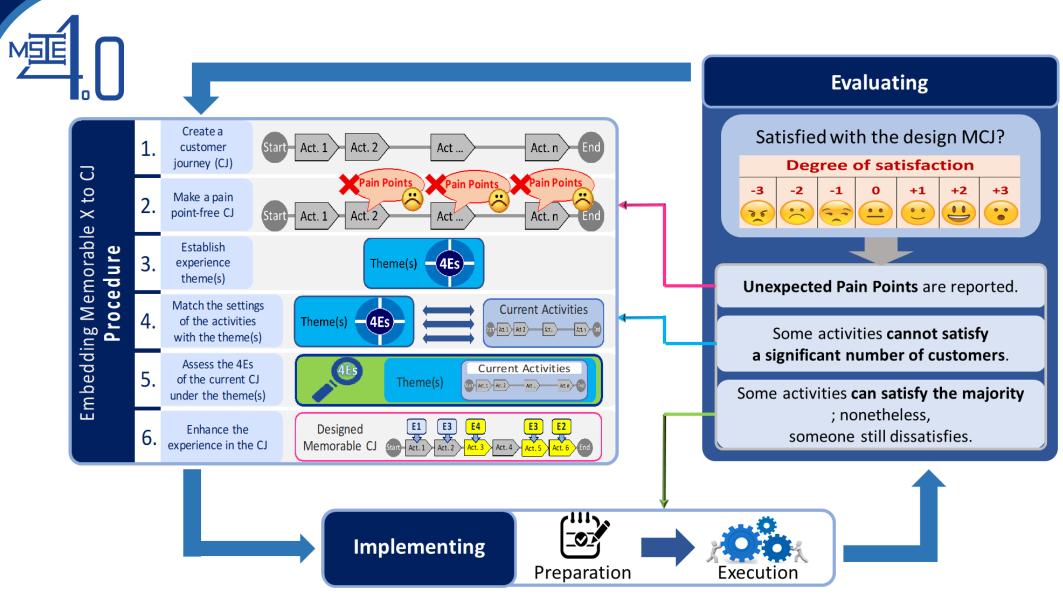

#### **Module III**

Memorable Customer Experience Design

- Customer Experience Journey Design
- Embedding Memorable Experience into Customer Experience Journey
- Customer Experience Co-Creation
- Industry 4.0 Technologies/Applications for the Creation of Customer Experience