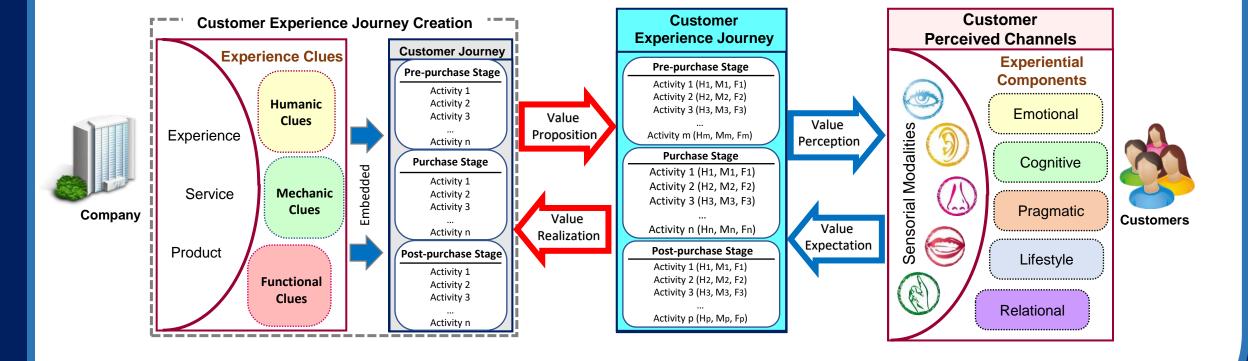

# **Experience Clues**

#### **Clue Categories**

#### **Customer Perceptions**

#### Customer Perceived Value on Customer Experience Journey

### Channels of Value Perception

**Sensorial** 

**Emotional** 

Moods, Feelings, Emotions

Cognitive

Customer thinking, Conscious mental process

**Pragmatic** 

Practical acts, Usability

Lifestyle

Personal belief

Relational

Integrating with social contexts

# Customer Perceived Value Framework on Customer Journey: Experience Clues-Driven Design