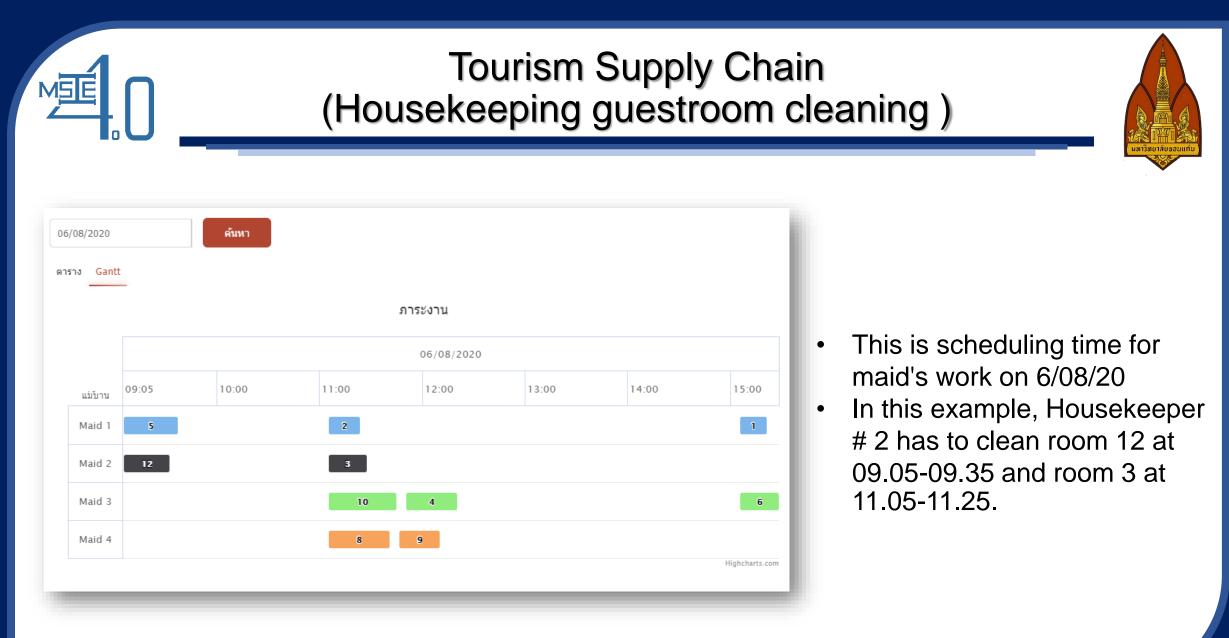

 Click "Status QR" to generate QR code, and print it to attach in the room that has been defined. So that customers can scan and check cleaning status of their room.

|                     |         | Tourism Supply Chain<br>(Housekeeping guestroom cleaning) |                      |                             |                    |                                                       |             |                |           |                                                     |            |                      |                                    |                    |                     |             |               |            |
|---------------------|---------|-----------------------------------------------------------|----------------------|-----------------------------|--------------------|-------------------------------------------------------|-------------|----------------|-----------|-----------------------------------------------------|------------|----------------------|------------------------------------|--------------------|---------------------|-------------|---------------|------------|
| Admin               |         | g                                                         |                      | er custon<br>ate maid       |                    |                                                       |             |                |           |                                                     | and        | click                |                                    | edulii             |                     | เท          |               |            |
| Dashboard           | 06/08/2 | 020                                                       |                      | ลับหา                       |                    |                                                       |             |                |           |                                                     |            |                      | เว เงทา เคว เมละอ<br>กงทำความสะอาเ |                    | 2                   |             |               |            |
| 🗹 ข้อมูลตั้งต้น > 🕫 |         |                                                           |                      |                             |                    | 3<br>แสดง 1 ถึง 3 จาก 3 ผลลัพธ์<br>+ เพิ่ม 🕞 โหลดใหม่ |             |                |           | ไม่                                                 |            |                      |                                    |                    | lui                 |             |               |            |
|                     | #       | ชื่อห้อง                                                  | ชื่อประเภทห้อง       | เวลาที่ใช้ทำความสะอาด(นาที) | ช่วงเวลาที่ต้องการ | กำหนดการทำความสะอาด                                   | ชื่อแม่บ้าน | ด่าเนินการจริง | ดำเนินการ | ตารางการร้องขอให้ทำความสะอาดห้องในวันที่ 06/08/2020 |            |                      |                                    |                    | () จัดตาราง         | + เพ็ม      | 🕄 โหลดไห      | ite        |
|                     | 1       | 12                                                        | ห้อง junior<br>suite | 30                          | 09:00 - 11:00      |                                                       |             |                | Ū         |                                                     | ≢ ชื่อห้อง | ชื่อประเภทห้อง       | เวลาที่ใช้ทำความสะอาด(นาที)        | ช่วงเวลาที่ต้องการ | กำหนดการทำความสะอาด | ชื่อแม่บ้าน | ดำเนินการจริง | ด่าเนินการ |
|                     | 2       | 3                                                         | ห้อง deluxe          | 25                          | 11:00 - 13:00      |                                                       |             |                | Ū         | 1                                                   | 1 12       | ห้อง junior<br>suite | 30                                 | 09:00 - 11:00      | 09:05 - 09:29       | Maid 1      |               | Ū          |
|                     | 3       | 8                                                         | ห้อง junior<br>suite | 30                          | 13:00 - 15:00      |                                                       |             |                | Ū         | 2                                                   | 2 3        | ห้อง deluxe          | 25                                 | 11:00 - 13:00      | 11:05 - 11:27       | Maid 2      |               | Đ          |
|                     | •       |                                                           |                      |                             |                    |                                                       |             |                | •         | 3                                                   | 3 8        | ห้อง junior<br>suite | 30                                 | 13:00 - 15:00      | 13:05 - 13:35       | Maid 3      |               | Ū          |
|                     |         |                                                           |                      |                             |                    |                                                       |             |                |           |                                                     | -          |                      |                                    |                    |                     |             |               |            |