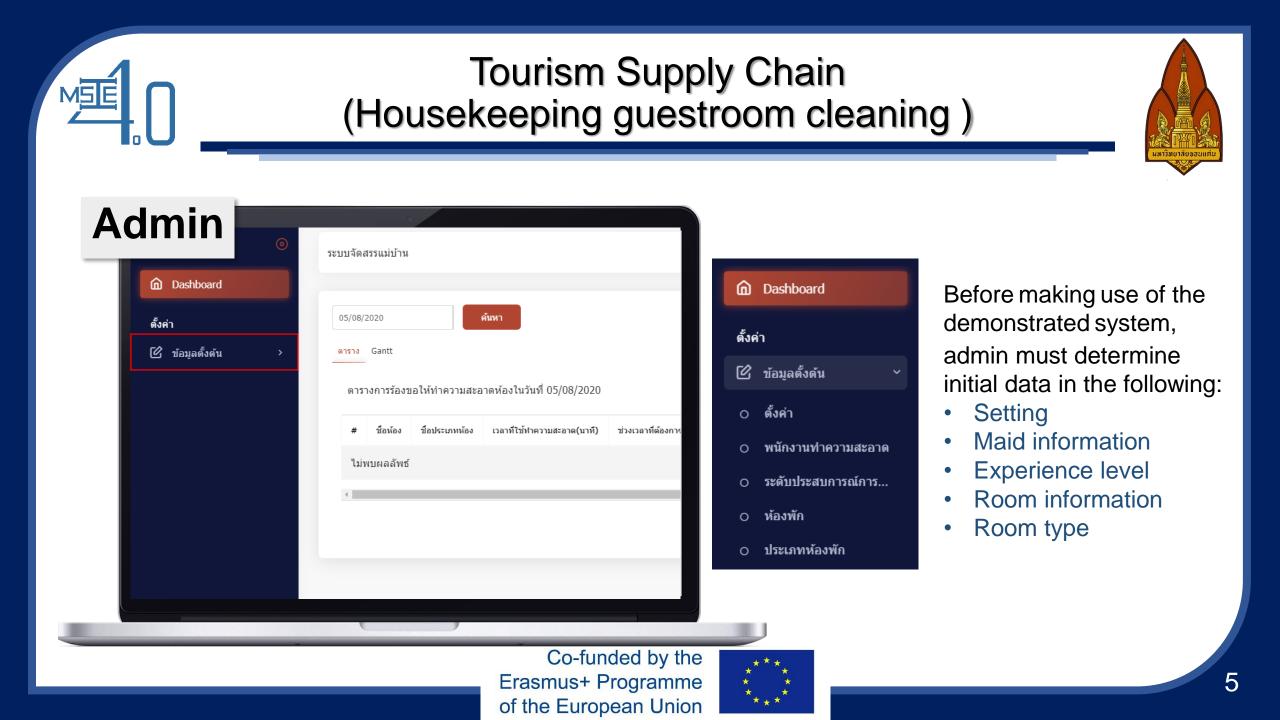

#### Admin

M5E

- พนักงานทำความสะอาด
- ระดับประสบการณ์การ...
- ห้องพัก
- ประเภทห้องพัก

| # | name                    | value | โหลดใหม่<br>ดำเนินการ |
|---|-------------------------|-------|-----------------------|
| 1 | เวลาเริ่มงาน            | 09:00 | แก้ไข                 |
| 2 | เวลาเล็กงาน             | 17:00 | 2 แก้ไข               |
| 3 | ระยะเวลาย้ายห้อง (นาที) | 5     | แก้ไข                 |