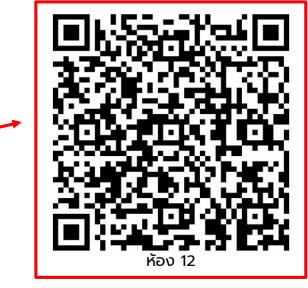

 Click "Cleaning QR" to generate QR code, and print it to attach in that room. So that customers can scan and select their preferable cleaning time.

| ตั้งค่า |  |
|---------|--|
|         |  |

MSE

| R   | ~ ~ ~       |  |
|-----|-------------|--|
| 101 | ข่อมลดังดัน |  |
|     | TENNANNA    |  |
|     |             |  |

#### Customer

MSE

Customers can scan QR Code for selecting their preferable cleaning time with time periods in the following :

- 09.00-11.00
- 11.00-13.00
- 13.00-15.00
- 15.00-17.00
- Any time