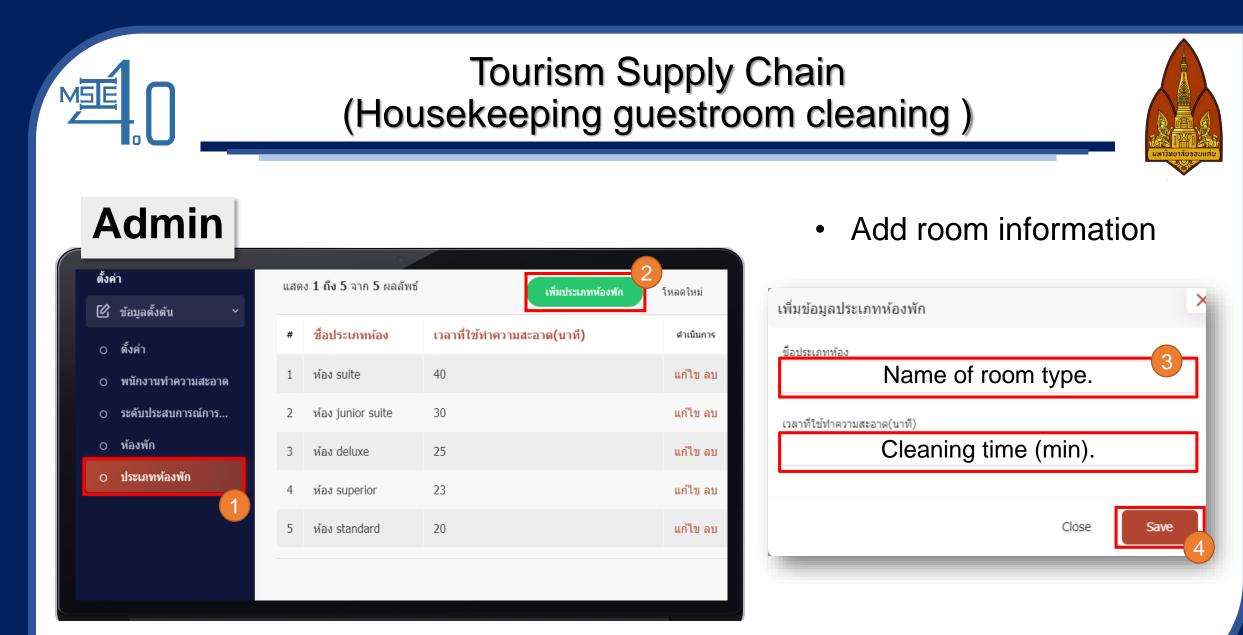

### Admin

MSE

🕑 ข้อมูลตั้ง

o ตั้งค่า

o พนักงาน

ระดับประ

o ห้องพัก

o ประเภท

× เพิ่มข้อมูลห้องพัก ชื่อห้อง Number of room ประเภทห้อง Choose room type Close Save