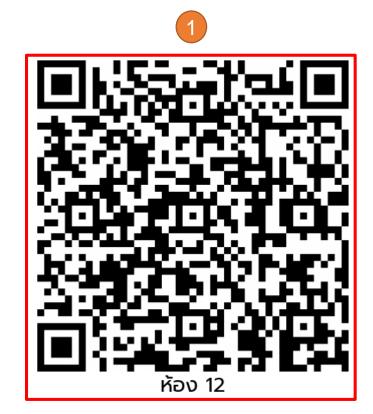

 Click "Cleaning QR" to generate QR code, and print it to attach in that room. So that customers can scan and select their preferable cleaning time.

| ตั้งค่า |  |
|---------|--|
|         |  |

MSE

| R   | ~ ~ ~       |  |
|-----|-------------|--|
| 101 | ข่อมลดังดัน |  |
|     | TENNANNA    |  |
|     |             |  |