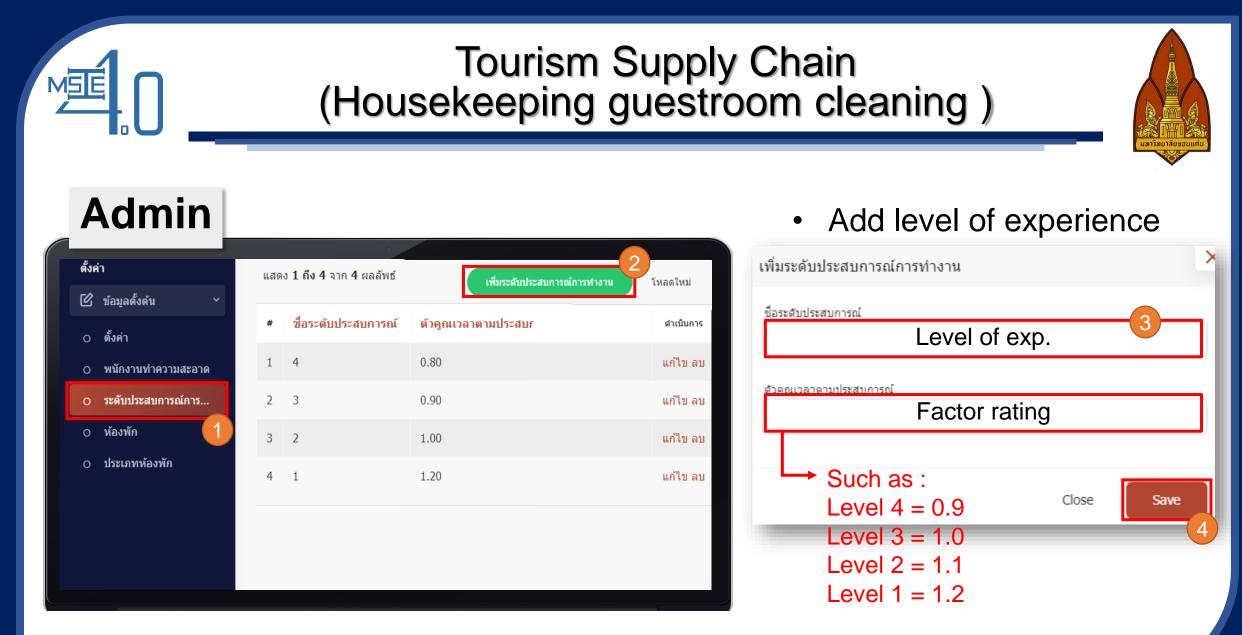

#### Admin

M5E

- พนักงานทำความสะอาด
- ระดับประสบการณ์การ...
- ห้องพัก
- ประเภทห้องพัก

| # | name                    | value | โหลดใหม่<br>ดำเนินการ |
|---|-------------------------|-------|-----------------------|
| 1 | เวลาเริ่มงาน            | 09:00 | แก้ไข                 |
| 2 | เวลาเล็กงาน             | 17:00 | 2 แก้ไข               |
| 3 | ระยะเวลาย้ายห้อง (นาที) | 5     | แก้ไข                 |

#### • Setting

Click "edit" to set start working time, off working time and moving time (min.).

| •           | แสดง | <b>1 ถึง 12</b> จาก <b>12</b> ผลลัพ |                   | <b>เพิ่มห้องพัก</b><br>โหลดใหม่  |  |  |  |  |  |
|-------------|------|-------------------------------------|-------------------|----------------------------------|--|--|--|--|--|
| ด้น ~       | #    | ชื่อห้อง                            | ชื่อประเภทห้อง    | ดำเนินการ                        |  |  |  |  |  |
| ทำความสะอาด | 1    | 12                                  | ห้อง junior suite | QR ทำความสะอาด QR สถานะ แก้ไข ลบ |  |  |  |  |  |
| สบการณ์การ  | 2    | 11                                  | ห้อง suite        | QR ทำความสะอาด QR สถานะ แก้ไข ลบ |  |  |  |  |  |
|             | 3    | 10                                  | ห้อง suite        | QR ทำความสะอาด QR สถานะ แก้ไข ลบ |  |  |  |  |  |
| ้องพัก 🚺    | 4    | 9                                   | ห้อง standard     | QR ทำความสะอาด QR สถานะ แก้ไข ลบ |  |  |  |  |  |
|             | 5    | 8                                   | ห้อง junior suite | QR ทำความสะอาด QR สถานะ แก้ไข ลบ |  |  |  |  |  |
|             | 6    | 7                                   | ห้อง deluxe       | QR ทำความสะอาด QR สถานะ แก้ไข ลบ |  |  |  |  |  |
|             | 7    | 6                                   | ห้อง superior     | QR ทำความสะอาด QR สถานะ แก้ไข ลบ |  |  |  |  |  |

🕑 ข้อมูลตั้ง

o ตั้งค่า

o พนักงาน

ระดับประ

o ห้องพัก

o ประเภท

× เพิ่มข้อมูลห้องพัก ชื่อห้อง Number of room ประเภทห้อง Choose room type Close Save