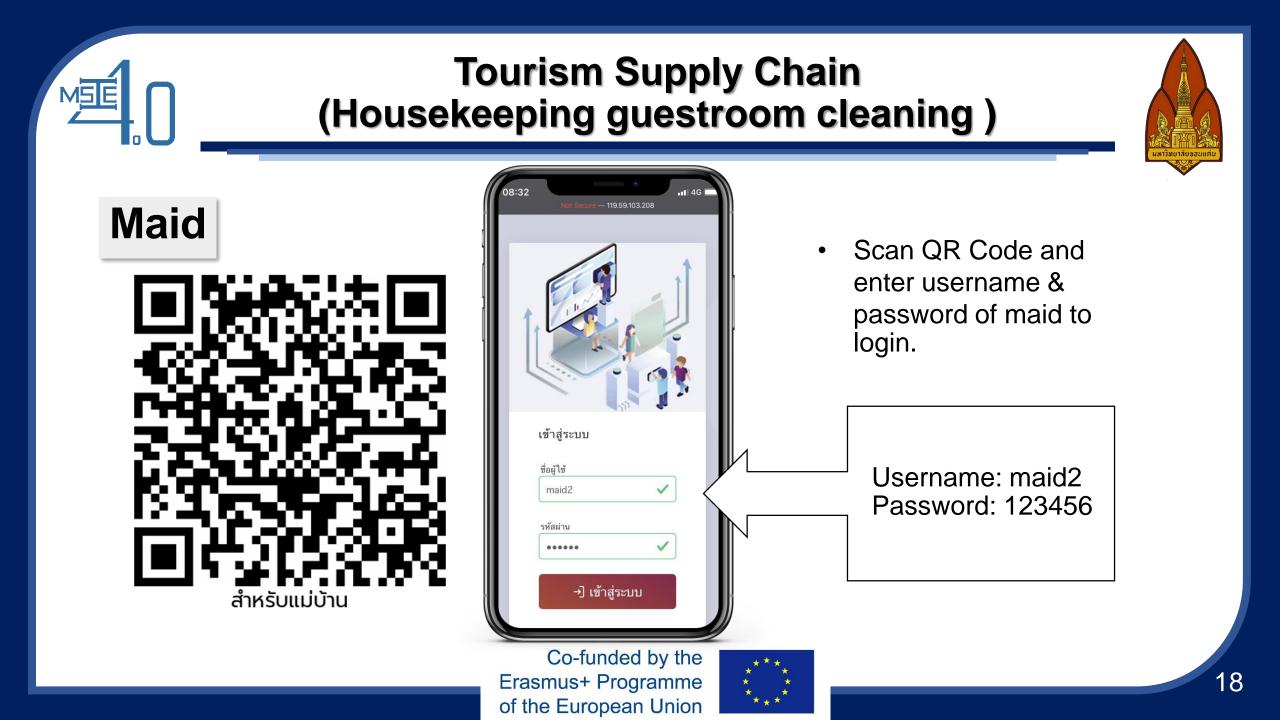

#### Go to Link and login.

http://119.59.103.208/maid http://119.59.103.208/maid1 http://119.59.103.208/maid2 http://119.59.103.208/maid3 http://119.59.103.208/maid4 เข้าส่ระบบ ชื่อผู้ใช้ admin รหัสผ่าน ..... →] เข้าส่ระบบ

Username: admin Password: 123456