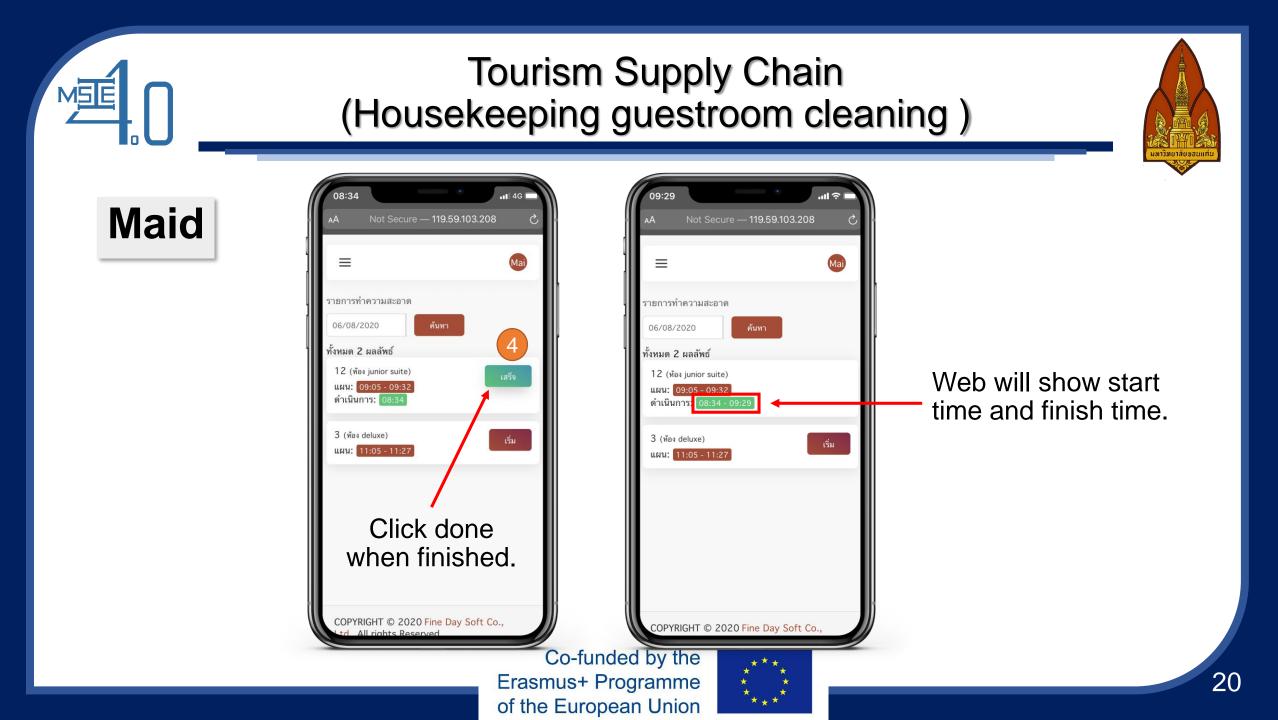

 Click "Status QR" to generate QR code, and print it to attach in the room that has been defined. So that customers can scan and check cleaning status of their room.

|                     |         | Tourism Supply Chain<br>(Housekeeping guestroom cleaning) |                      |                             |                    |                                                       |             |                |           |                                                     |            |                      |                                    |                    |                     |             |               |            |
|---------------------|---------|-----------------------------------------------------------|----------------------|-----------------------------|--------------------|-------------------------------------------------------|-------------|----------------|-----------|-----------------------------------------------------|------------|----------------------|------------------------------------|--------------------|---------------------|-------------|---------------|------------|
| Admin               |         | g                                                         |                      | er custon<br>ate maid       |                    |                                                       |             |                |           |                                                     | and        | click                |                                    | edulii             |                     | เท          |               |            |
| Dashboard           | 06/08/2 | 020                                                       |                      | ลับหา                       |                    |                                                       |             |                |           |                                                     |            |                      | เว เงทา เคว เมละอ<br>กงทำความสะอาเ |                    | 2                   |             |               |            |
| 🗹 ข้อมูลตั้งต้น > 🕫 |         |                                                           |                      |                             |                    | 3<br>แสดง 1 ถึง 3 จาก 3 ผลลัพธ์<br>+ เพิ่ม 🕞 โหลดใหม่ |             |                |           | ไม่                                                 |            |                      |                                    |                    | lui                 |             |               |            |
|                     | #       | ชื่อห้อง                                                  | ชื่อประเภทห้อง       | เวลาที่ใช้ทำความสะอาด(นาที) | ช่วงเวลาที่ต้องการ | กำหนดการทำความสะอาด                                   | ชื่อแม่บ้าน | ด่าเนินการจริง | ดำเนินการ | ตารางการร้องขอให้ทำความสะอาดห้องในวันที่ 06/08/2020 |            |                      |                                    |                    | () จัดตาราง         | + เพ็ม      | 🕄 โหลดไห      | ite        |
|                     | 1       | 12                                                        | ห้อง junior<br>suite | 30                          | 09:00 - 11:00      |                                                       |             |                | Ū         |                                                     | ≢ ชื่อห้อง | ชื่อประเภทห้อง       | เวลาที่ใช้ทำความสะอาด(นาที)        | ช่วงเวลาที่ต้องการ | กำหนดการทำความสะอาด | ชื่อแม่บ้าน | ดำเนินการจริง | ด่าเนินการ |
|                     | 2       | 3                                                         | ห้อง deluxe          | 25                          | 11:00 - 13:00      |                                                       |             |                | Ū         | 1                                                   | 1 12       | ห้อง junior<br>suite | 30                                 | 09:00 - 11:00      | 09:05 - 09:29       | Maid 1      |               | Ū          |
|                     | 3       | 8                                                         | ห้อง junior<br>suite | 30                          | 13:00 - 15:00      |                                                       |             |                | Ū         | 2                                                   | 2 3        | ห้อง deluxe          | 25                                 | 11:00 - 13:00      | 11:05 - 11:27       | Maid 2      |               | Đ          |
|                     | •       |                                                           |                      |                             |                    |                                                       |             |                | •         | 3                                                   | 3 8        | ห้อง junior<br>suite | 30                                 | 13:00 - 15:00      | 13:05 - 13:35       | Maid 3      |               | Ū          |
|                     |         |                                                           |                      |                             |                    |                                                       |             |                |           |                                                     | -          |                      |                                    |                    |                     |             |               |            |