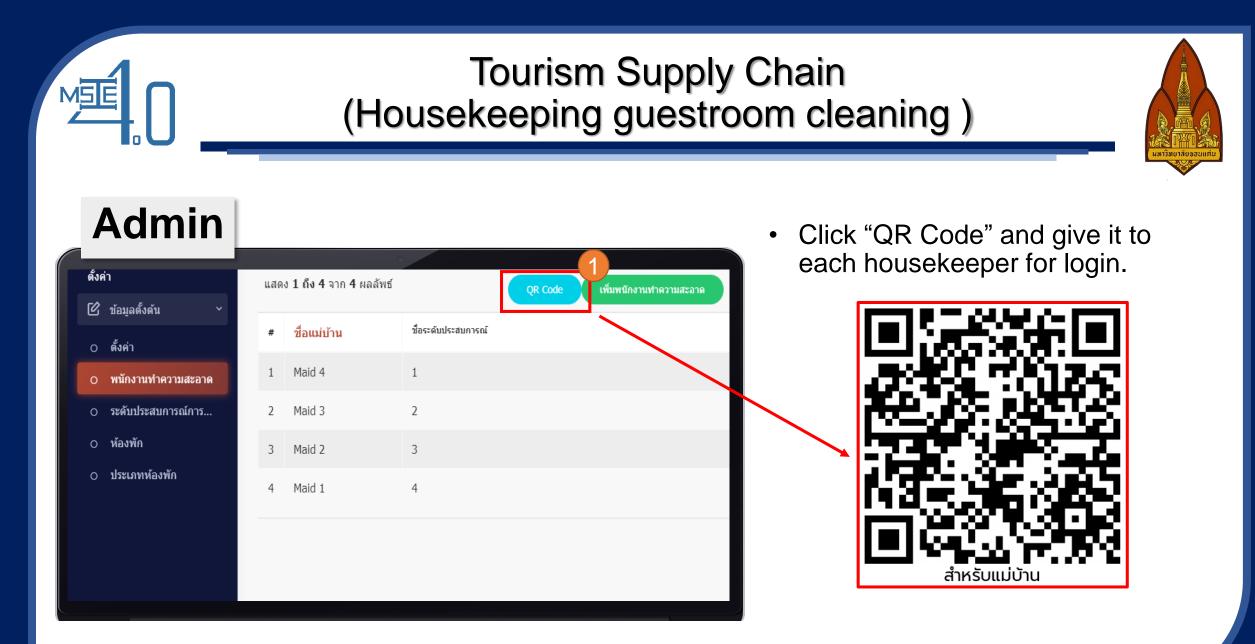

#### Go to Link and login.

http://119.59.103.208/maid http://119.59.103.208/maid1 http://119.59.103.208/maid2 http://119.59.103.208/maid3 http://119.59.103.208/maid4 เข้าส่ระบบ ชื่อผู้ใช้ admin รหัสผ่าน ..... →] เข้าส่ระบบ