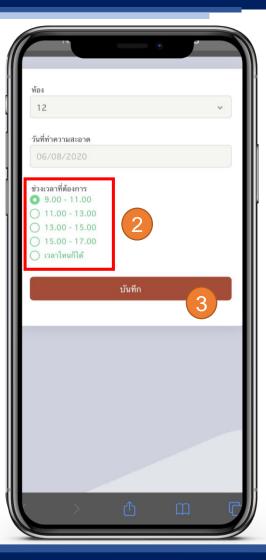

#### Customer

MSE

Customers can scan QR Code for selecting their preferable cleaning time with time periods in the following :

- 09.00-11.00
- 11.00-13.00
- 13.00-15.00
- 15.00-17.00
- Any time