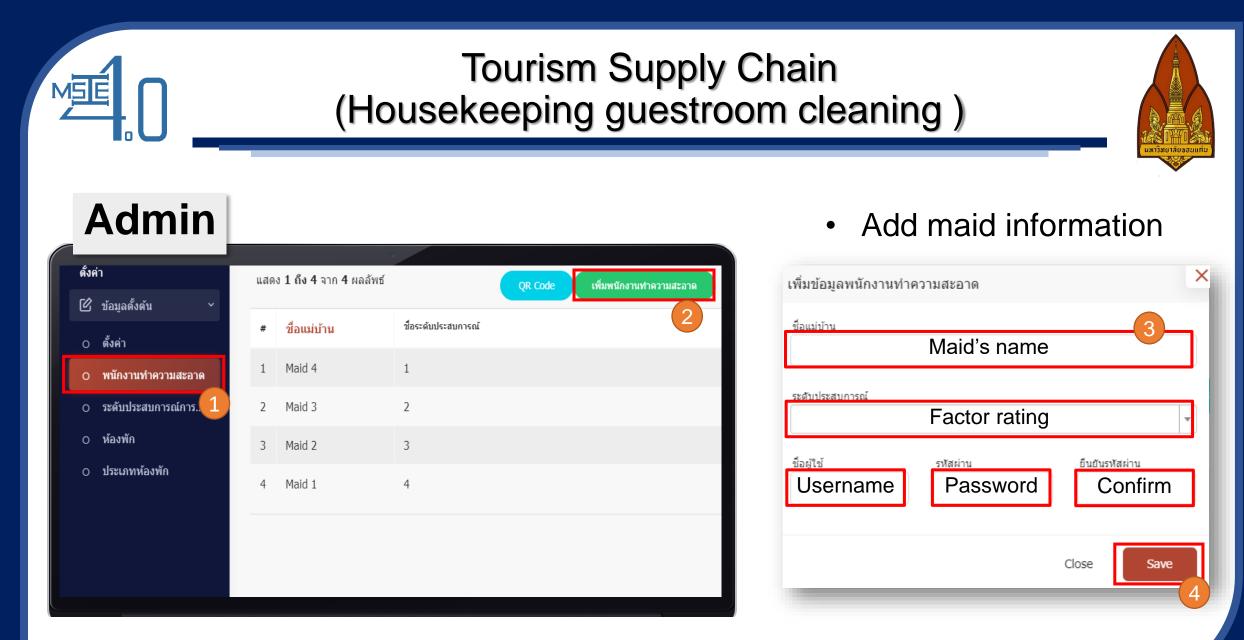

🕑 ข้อมูลตั้ง

o ตั้งค่า

o พนักงาน

ระดับประ

o ห้องพัก

o ประเภท

× เพิ่มข้อมูลห้องพัก ชื่อห้อง Number of room ประเภทห้อง Choose room type Close Save