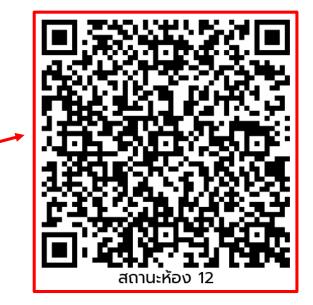

 Click "Status QR" to generate QR code, and print it to attach in the room that has been defined. So that customers can scan and check cleaning status of their room.

|                     |         | Tourism Supply Chain<br>(Housekeeping guestroom cleaning) |                      |                             |                    |                                                       |             |                |           |                                                     |            |                      |                                    |                    |                     |             |               |            |
|---------------------|---------|-----------------------------------------------------------|----------------------|-----------------------------|--------------------|-------------------------------------------------------|-------------|----------------|-----------|-----------------------------------------------------|------------|----------------------|------------------------------------|--------------------|---------------------|-------------|---------------|------------|
| Admin               |         | g                                                         |                      | er custon<br>ate maid       |                    |                                                       |             |                |           |                                                     | and        | click                |                                    | edulii             |                     | เท          |               |            |
| Dashboard           | 06/08/2 | 020                                                       |                      | ลับหา                       |                    |                                                       |             |                |           |                                                     |            |                      | เว เงทา เคว เมละอ<br>กงทำความสะอาเ |                    | 2                   |             |               |            |
| 🗹 ข้อมูลตั้งต้น > 🕫 |         |                                                           |                      |                             |                    | 3<br>แสดง 1 ถึง 3 จาก 3 ผลลัพธ์<br>+ เพิ่ม 🕞 โหลดใหม่ |             |                |           | ไม่                                                 |            |                      |                                    |                    | lui                 |             |               |            |
|                     | #       | ชื่อห้อง                                                  | ชื่อประเภทห้อง       | เวลาที่ใช้ทำความสะอาด(นาที) | ช่วงเวลาที่ต้องการ | กำหนดการทำความสะอาด                                   | ชื่อแม่บ้าน | ด่าเนินการจริง | ดำเนินการ | ตารางการร้องขอให้ทำความสะอาดห้องในวันที่ 06/08/2020 |            |                      |                                    |                    | () จัดตาราง         | + เพ็ม      | 🕄 โหลดไห      | ite        |
|                     | 1       | 12                                                        | ห้อง junior<br>suite | 30                          | 09:00 - 11:00      |                                                       |             |                | Ū         |                                                     | ≢ ชื่อห้อง | ชื่อประเภทห้อง       | เวลาที่ใช้ทำความสะอาด(นาที)        | ช่วงเวลาที่ต้องการ | กำหนดการทำความสะอาด | ชื่อแม่บ้าน | ดำเนินการจริง | ด่าเนินการ |
|                     | 2       | 3                                                         | ห้อง deluxe          | 25                          | 11:00 - 13:00      |                                                       |             |                | Ū         | 1                                                   | 1 12       | ห้อง junior<br>suite | 30                                 | 09:00 - 11:00      | 09:05 - 09:29       | Maid 1      |               | Ū          |
|                     | 3       | 8                                                         | ห้อง junior<br>suite | 30                          | 13:00 - 15:00      |                                                       |             |                | Ū         | 2                                                   | 2 3        | ห้อง deluxe          | 25                                 | 11:00 - 13:00      | 11:05 - 11:27       | Maid 2      |               | Đ          |
|                     | •       |                                                           |                      |                             |                    |                                                       |             |                | •         | 3                                                   | 3 8        | ห้อง junior<br>suite | 30                                 | 13:00 - 15:00      | 13:05 - 13:35       | Maid 3      |               | Ū          |
|                     |         |                                                           |                      |                             |                    |                                                       |             |                |           |                                                     | -          |                      |                                    |                    |                     |             |               |            |

#### Customer

Customers can scan QR Code for checking cleaning status. There are 3 statuses shown as follows:

- Haven't started cleaning
- Cleaning
- Cleaned up