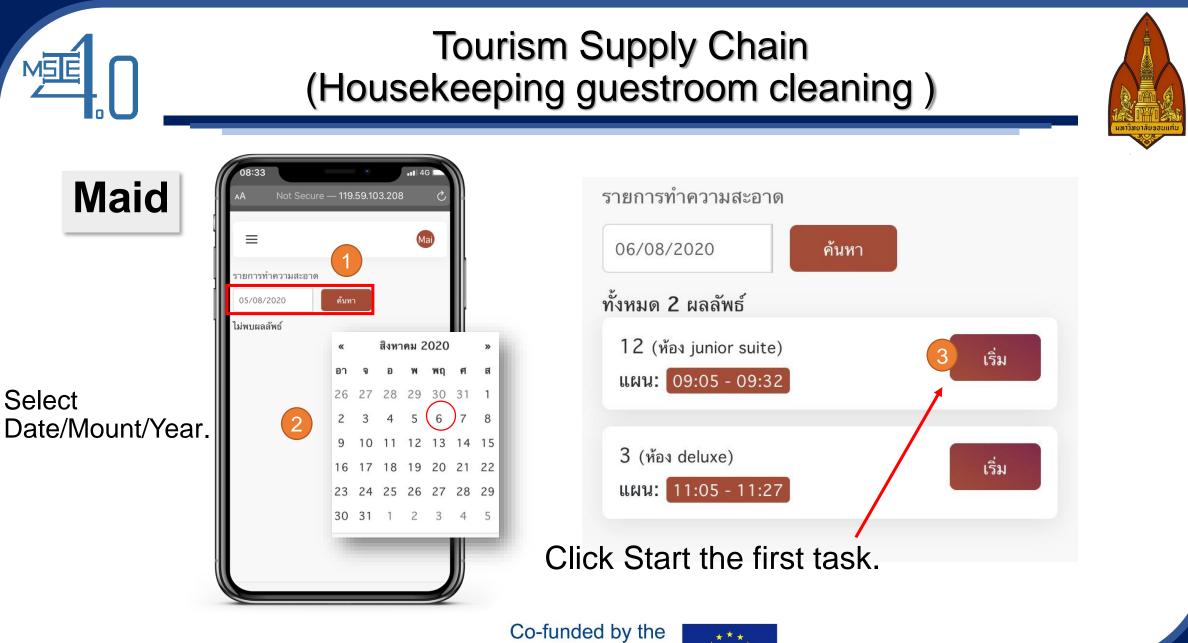

 Click "Status QR" to generate QR code, and print it to attach in the room that has been defined. So that customers can scan and check cleaning status of their room.

|                     |         | Tourism Supply Chain<br>(Housekeeping guestroom cleaning) |                      |                             |                    |                                                       |             |                |           |                                                     |            |                      |                                    |                    |                     |             |               |            |
|---------------------|---------|-----------------------------------------------------------|----------------------|-----------------------------|--------------------|-------------------------------------------------------|-------------|----------------|-----------|-----------------------------------------------------|------------|----------------------|------------------------------------|--------------------|---------------------|-------------|---------------|------------|
| Admin               |         | g                                                         |                      | er custon<br>ate maid       |                    |                                                       |             |                |           |                                                     | and        | click                |                                    | edulii             |                     | เท          |               |            |
| Dashboard           | 06/08/2 | 020                                                       |                      | ลับหา                       |                    |                                                       |             |                |           |                                                     |            |                      | เว เงทา เคว เมละอ<br>กงทำความสะอาเ |                    | 2                   |             |               |            |
| 🗹 ข้อมูลตั้งต้น > 🕫 |         |                                                           |                      |                             |                    | 3<br>แสดง 1 ถึง 3 จาก 3 ผลลัพธ์<br>+ เพิ่ม 🕞 โหลดใหม่ |             |                |           | ไม่                                                 |            |                      |                                    |                    | lui                 |             |               |            |
|                     | #       | ชื่อห้อง                                                  | ชื่อประเภทห้อง       | เวลาที่ใช้ทำความสะอาด(นาที) | ช่วงเวลาที่ต้องการ | กำหนดการทำความสะอาด                                   | ชื่อแม่บ้าน | ด่าเนินการจริง | ดำเนินการ | ตารางการร้องขอให้ทำความสะอาดห้องในวันที่ 06/08/2020 |            |                      |                                    |                    | () จัดตาราง         | + เพ็ม      | 🕄 โหลดไห      | ite        |
|                     | 1       | 12                                                        | ห้อง junior<br>suite | 30                          | 09:00 - 11:00      |                                                       |             |                | Ū         |                                                     | ≢ ชื่อห้อง | ชื่อประเภทห้อง       | เวลาที่ใช้ทำความสะอาด(นาที)        | ช่วงเวลาที่ต้องการ | กำหนดการทำความสะอาด | ชื่อแม่บ้าน | ดำเนินการจริง | ด่าเนินการ |
|                     | 2       | 3                                                         | ห้อง deluxe          | 25                          | 11:00 - 13:00      |                                                       |             |                | Ū         | 1                                                   | 1 12       | ห้อง junior<br>suite | 30                                 | 09:00 - 11:00      | 09:05 - 09:29       | Maid 1      |               | Ū          |
|                     | 3       | 8                                                         | ห้อง junior<br>suite | 30                          | 13:00 - 15:00      |                                                       |             |                | Ū         | 2                                                   | 2 3        | ห้อง deluxe          | 25                                 | 11:00 - 13:00      | 11:05 - 11:27       | Maid 2      |               | Đ          |
|                     | •       |                                                           |                      |                             |                    |                                                       |             |                | •         | 3                                                   | 3 8        | ห้อง junior<br>suite | 30                                 | 13:00 - 15:00      | 13:05 - 13:35       | Maid 3      |               | Ū          |
|                     |         |                                                           |                      |                             |                    |                                                       |             |                |           |                                                     | -          |                      |                                    |                    |                     |             |               |            |