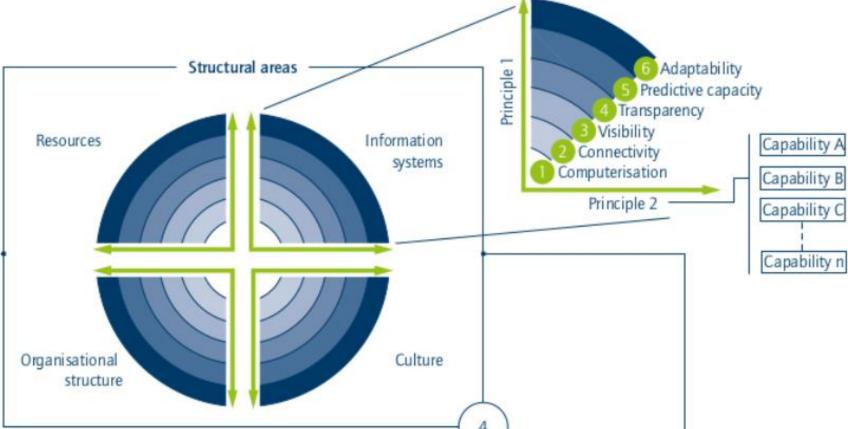

Industrial Engineering for Thailand Sustainable Smart Industry

\_\_\_\_\_

**Computerization** - use of information technology;

**Connectivity** - integration of IT tools;

•

Visibility - sensors allow processes to be monitored from end to end;

**Transparency** - digital shadow indicates the current situation;

**Predictive capacity** - ability to simulate scenarios;

Adaptability - ability to adapt continuously.

Co-funded by the Erasmus+ Programme of the European Union