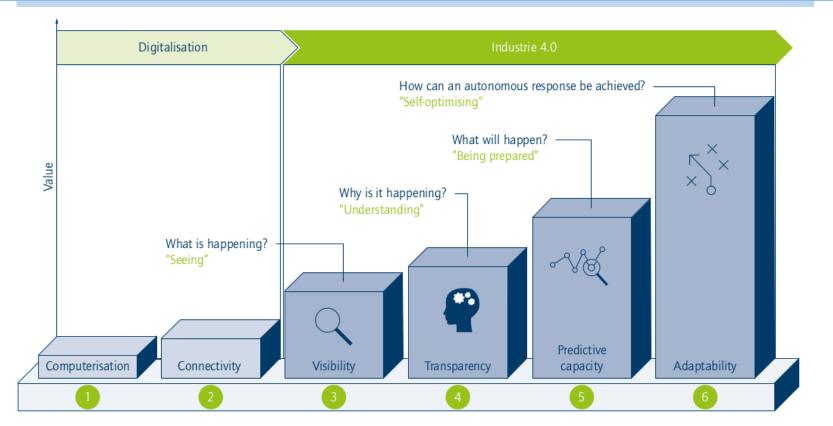

Industrial Engineering for Thailand Sustainable Smart Industry

\_\_\_\_\_

**Computerization** - use of information technology;

**Connectivity** - integration of IT tools;

•

Visibility - sensors allow processes to be monitored from end to end;

**Transparency** - digital shadow indicates the current situation;

**Predictive capacity** - ability to simulate scenarios;

Adaptability - ability to adapt continuously.

Co-funded by the Erasmus+ Programme of the European Union

Figure 5: Stages in the Industrie 4.0 development path (source: FIR e. V. at RWTH Aachen University)

Co-funded by the Erasmus+ Programme of the European Union

Co-funded by the Erasmus+ Programme of the European Union